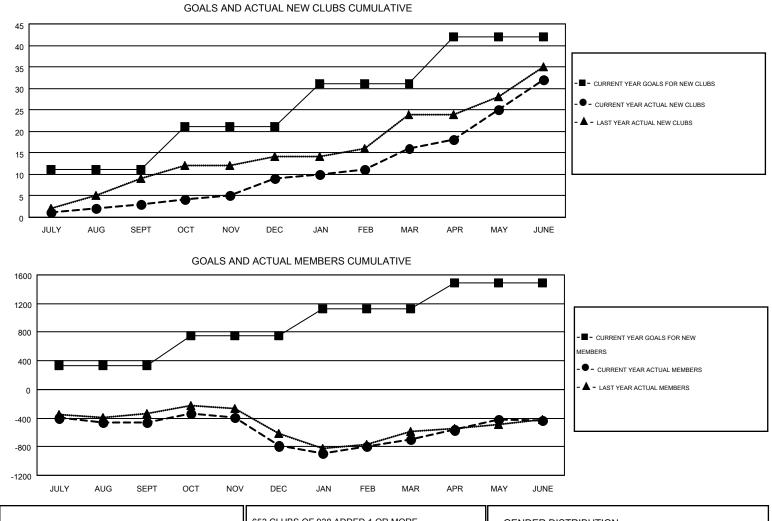

## GMT: HAL GRIFFIN

|               |                  | Clubs             |                  |                  | Members<br>RESULTS FOR 2014-2015 |                    |                                        |                    |                  |  |
|---------------|------------------|-------------------|------------------|------------------|----------------------------------|--------------------|----------------------------------------|--------------------|------------------|--|
|               | RESU             | LTS FOR 2014-2015 | i                |                  |                                  |                    |                                        |                    |                  |  |
| QUARTER       | NEW CLUB<br>GOAL | NEW CLUBS         | DROPPED<br>CLUBS | NET<br>GAIN/LOSS | QUARTER                          | NEW MEMBER<br>GOAL | CHARTER AND<br>NEW<br>MEMBERS<br>ADDED | DROPPED<br>MEMBERS | NET<br>GAIN/LOSS |  |
| JULY/AUG/SEPT | 11               | 3                 | 9                | -6               | JULY/AUG/SEPT                    | 339                | 932                                    | 1,389              | -457             |  |
| OCT/NOV/DEC   | 10               | 6                 | 17               | -11              | OCT/NOV/DEC                      | 408                | 1,041                                  | 1,373              | -332             |  |
| JAN/FEB/MAR   | 10               | 7                 | 8                | -1               | JAN/FEB/MAR                      | 377                | 1,199                                  | 1,104              | 95               |  |
| APR/MAY/JUNE  | 11               | 16                | 11               | 5                | APR/MAY/JUNE                     | 368                | 1,262                                  | 999                | 263              |  |